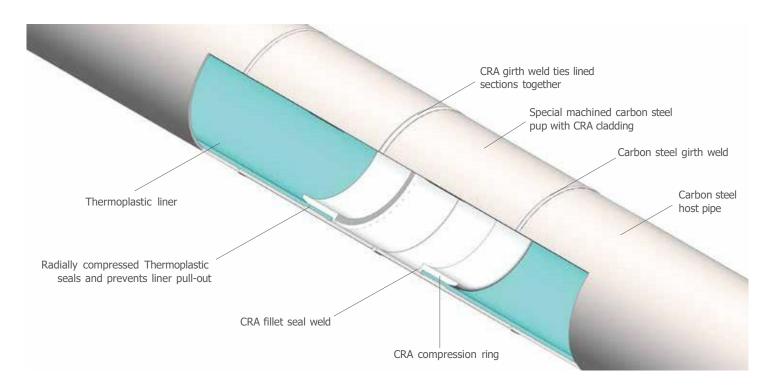

## WeldTite® CRA Welded Connection

United Pipeline's WeldTite® CRA welded connection allows for the connection of two thermoplastic lined sections of steel pipe without the use of flanges. The connection creates an end seal on the thermoplastic liner which is tested to over 9,000 psi and restrains thermoplastic liner ends from pull-out. All wetted materials are either thermoplastic or Corrosion Resistant Alloy (CRA).